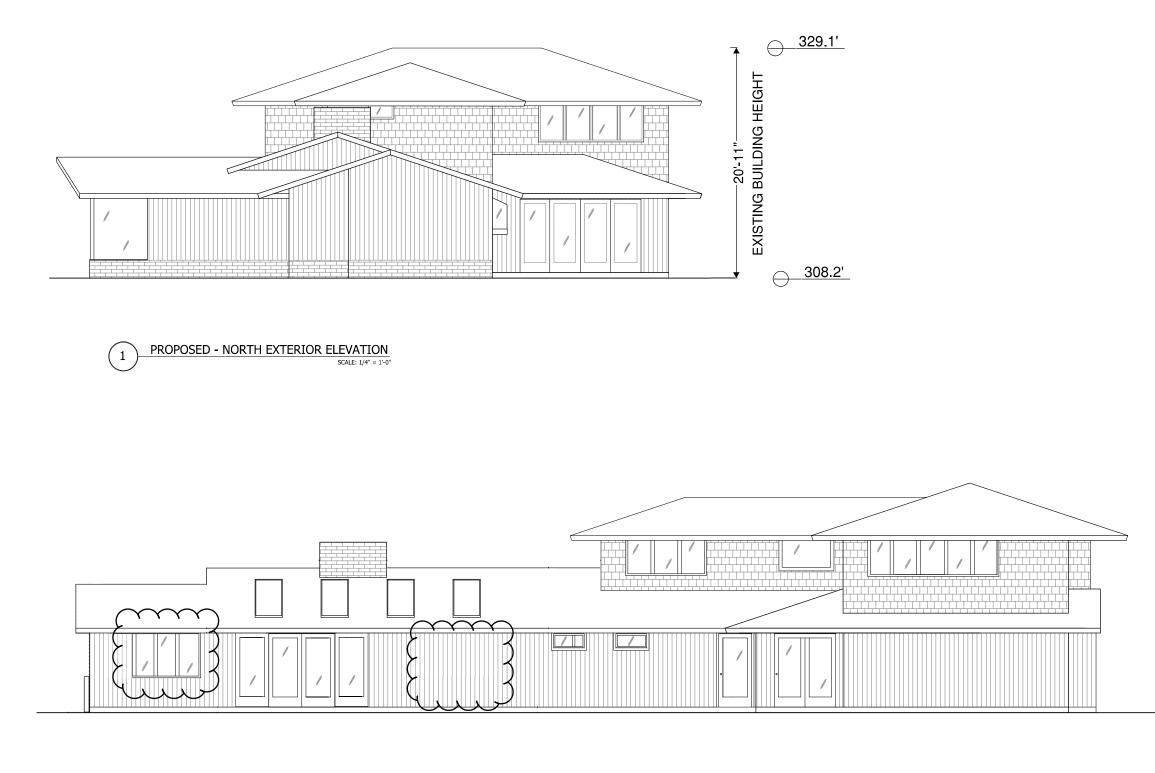

TE WITH DESIGN TEAM. PROVIDE MATCHING WOOD GRILL AT ALL WOOD FLOORS. PROVIDE METAL GRILL AT TILE FLOORS.
- 6. WHERE NEW WINDOWS AND DOORS OCCUR MATCH EXISTING TRIM PROFILE.
- WHERE NEW WALLS OCCUR MATCH EXISTING BASEBOARD.
- 8. PAINT/FINISH NEW EXTERIOR SIDING TO MATCH EXISTING, INCLUDING BUT NOT LIMITED TO TRIM, EAVES AND GUTTERS, WHERE DEMO AND NEW WINDOWS OR DOORS OCCUP, PAINT/FINISH ENTRE FACE OF WALL TO BLEND WITH EXISTING.

#### LEGEND:



EXISTING WALL TO REMAIN NEW WALL FINISHED TO MATCH EXISTING EXISTING DOOR OPENING TO REMAIN

NEW DOOR OPENING

EXISTING WINDOW OPENING TO REMAIN

### PROJECT INFO:

SARAH GELMAN + PARKER EBERHARD 6215 86TH AVE SE MERCER ISLAND, WA 98480

SCALE:

1/4" = 1'-0"

VERSION:

PERMIT SET

DATE:

11.29.2021

SHEET NUMBER & TITLE:

A 3.01 CONSTRUCTION PLAN





# CASEWORK LLC

2636 NE SANDY BLVD, SUITE B Portland, or 97232

CONTACT INFO:

TEL: (503) 919-1841 EMAIL: casey@casework.it

NOTE:

All drawings and written material appearing heroin constitute original and unpublished work of the designer and may not be duplicated, reproduced or disclosed without written consent of the Designer, Copyright@2020 CASEWORK LLC.

### PROJECT INFO:

SARAH GELMAN + PARKER EBERHARD 6215 86TH AVE SE Mercer Island, wa 98480

SCALE:

1/4" = 1'-0"

VERSION:

PERMIT SET

DATE:

11.29.2021

SHEET NUMBER & TITLE:

A 3.11 EXTERIOR ELEVATIONS