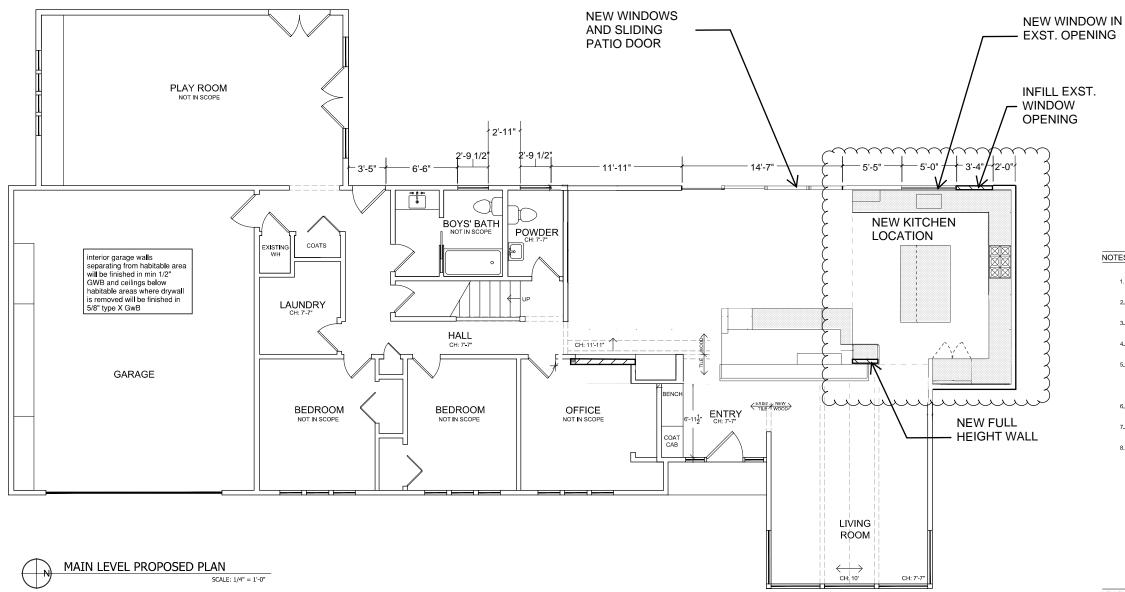

EXISTING EXTERIOR WALL LENGTH: 294'-6" LENGTH OF EXTERIOR WALL BEING ALTERED: 32'-4" PERCENTAGE OF EXTERIOR WALL BEING ALTERED: 11%

#### NOTES:

- 1. ALL DIMENSIONS ARE FROM FINISHED FACE UNLESS NOTED OTHERWISE.
- ALIGN THE FACE OF ALL FINISHES THROUGHOUT TO MATCH ANY EXISTING FINISHES.
- 3. PROVIDE BLOCKING IN NEW WALLS FOR ALL WALL MOUNTED SHELVING AND CASEWORK AS NECESSARY
- 4. PATCH & REPAIR DRYWALL AND TRIM AFTER DEMO AS NEEDED TO MATCH EXISTING AS REQUIRED.
- RELOCATE EXISTING HVAC VENT LOCATIONS WHERE APPLICABLE. CONTRACTOR TO DETERMINE NEW PLACEMENT & COORDINATE WITH DESIGN TEAM. PROVIDE MATCHING WOOD GRILL AT ALL WOOD FLOORS. PROVIDE METAL GRILL AT TILE FLOORS.
- 6. WHERE NEW WINDOWS AND DOORS OCCUR MATCH EXISTING TRIM PROFILE.
- WHERE NEW WALLS OCCUR MATCH EXISTING BASEBOARD.
- 8. PAINT/FINISH NEW EXTERIOR SIDING TO MATCH EXISTING, INCLUDING BUT NOT LIMITED TO TRIM, EAVES AND GUTTERS, WHERE DEMO AND NEW WINDOWS OR DOORS OCCUP, PAINT/FINISH ENTRE FACE OF WALL TO BLEND WITH EXISTING.

#### LEGEND:

EXISTING WALL TO REMAIN NEW WALL FINISHED TO MATCH EXISTING EXISTING DOOR OPENING TO REMAIN

NEW DOOR OPENING

EXISTING WINDOW OPENING TO REMAIN

SHEET NUMBER & TITLE:

A 3.01 CONSTRUCTION PLAN